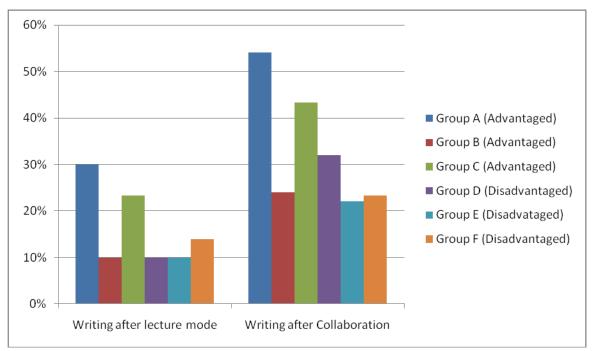

### Overall performance of each group in Pre-test and Post-test

The overall groups' performance in Pre-test and Post-test is charted as follows. Group A, B, and C are advantaged groups (above average) where at least one student will be available to help the other students in the same group. Group D, E, and F are disadvantaged groups where all students are average or below average learner and the collaborative teacher can help and monitor the groups. In Pre-test, Group A, B, C, D, E, and F scored percentage of 30, 10, 23, 10, 10, and 14 respectively and in Post-test, Group A, B, C, D, E, and F scored percentage of 54, 24, 43, 32, 22, and 23.3 respectively. The groups' overall performance increases due to the increase in individual scores after working collaboratively.

Figure 1 Overall Performance of each group in Pre-test and Post-test

The figure 1 shows that there is increase in score for both advantaged and disadvantaged groups. In fact, it is evident that disadvantaged group is not disadvantaged when they learn collaboratively. Group D (disadvantaged group) performed better than the advantaged group(Group B). Even though, advantaged students play the role of peer-teaching, their collaborative attitude contributes effect to the teams/groups.