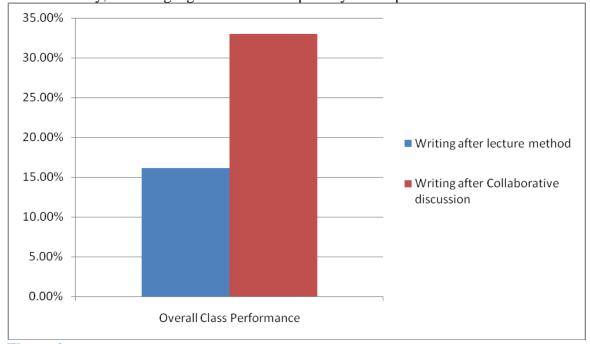

### **Total Performance of the Class**

The average of total class is calculated such as – after lecture 16% and with collaborative writing 33%. As it is their initial stage in collaboration and its activities and lack of language skills contributes 15 % difference in the score. If they are consistently encouraged to work collaboratively, their language skills and competency can improve for the better.

Figure 2