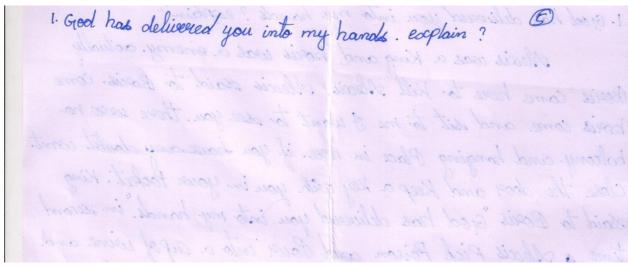

Let us look at the same student's writing after collaborative discussion.

1. God has delivered you into my hands? explain:

Alexis was a King and bous was a enemy. actually
Boois came here to kill Alexis. Alexis said to Boois come
boois come and sit to me I want to see you. There were no
balcony and hanging Place in hove. If you have any doubt want.

**Image 2 Post-test** 

Image 2 is an evidence that the student was able to identify the answer from the text collaboratively. At the same time, they become less hesitant when they share their answers with friends and transfer it to writing. Even though there are errors in punctuation, grammar, spelling etc, the student is able to try and express her answers with confidence. The usage of "you" indicates that their unawareness of reporting speech. The usage of small letter after period indicates that they are not aware of punctuation. Writing the name with small letter shows are the common error found in many samples. Traditional testing provides marks and it may not allow students for learning. But while collaborating, the teacher is not holding the centre, whereas, he/she monitors and identifies the challenges in their writing. So, it provides a space for remedial teaching.